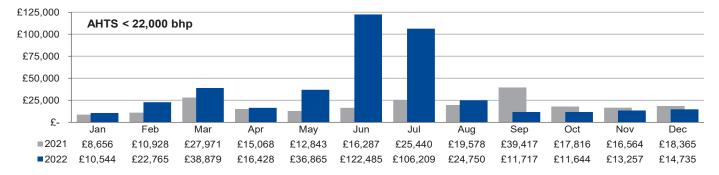

| NORTH SEA AVERAGE RATES DECEMBER 2022  |                       |                       |          |  |  |
|----------------------------------------|-----------------------|-----------------------|----------|--|--|
| CATEGORY                               | AVG. RATE<br>DEC 2022 | AVG. RATE<br>DEC 2021 | % CHANGE |  |  |
| SUPPLY DUTIES PSVs < 900M <sup>2</sup> | £5,915                | £7,672                | -22.90%  |  |  |
| SUPPLY DUTIES PSVs > 900M <sup>2</sup> | £6,793                | £7,352                | -7.60%   |  |  |
| AHTS DUTIES AHTS < 22,000 BHP          | £14,735               | £18,365               | -19.77%  |  |  |
| AHTS DUTIES AHTS > 22,000 BHP          | £14,567               | £15,211               | -4.23%   |  |  |

| NORTH SEA RATE RANGES DECEMBER 2022    |         |         |  |  |  |
|----------------------------------------|---------|---------|--|--|--|
| CATEGORY                               | MINIMUM | MAXIMUM |  |  |  |
| SUPPLY DUTIES PSVs < 900M <sup>2</sup> | £3,900  | £9,500  |  |  |  |
| SUPPLY DUTIES PSVs > 900M <sup>2</sup> | £3,744  | £9,151  |  |  |  |
| AHTS DUTIES AHTS < 22,000 BHP          | £7,071  | £35,000 |  |  |  |
| AHTS DUTIES AHTS > 22,000 BHP          | £6,656  | £24,958 |  |  |  |

# NORTH SEA AVERAGE SPOT RATES