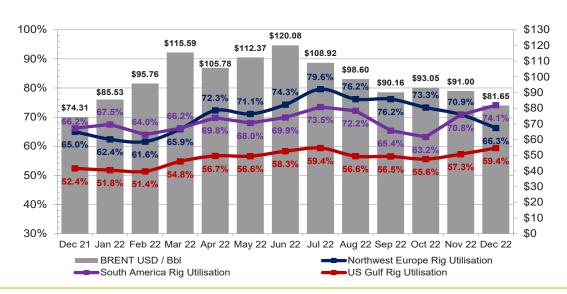

# OIL PRICE VS RIG UTILISATION

## **RIG UTILISATION & DAY RATES**

|               | DFC   | DFC   | DFC   | DFC   | DFC   |
|---------------|-------|-------|-------|-------|-------|
| LOCATION      | 2022  | 2021  | 2020  | 2019  | 2018  |
| NORTH SEA     | 66.3% | 65.0% | 48.7% | 60.9% | 58.0% |
| SOUTH AMERICA | 74.1% | 66.2% | 59.5% | 48.9% | 48.0% |
| US GULF       | 59.4% | 52.4% | 42.5% | 49.6% | 52.5% |

Source: Westwood Global RigLogix