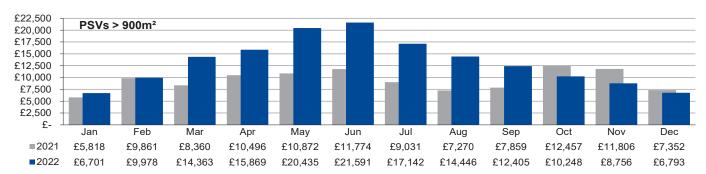

| NORTH SEA AVERAGE RATES DECEMBER 2022  |                       |                       |          |  |  |
|----------------------------------------|-----------------------|-----------------------|----------|--|--|
| CATEGORY                               | AVG. RATE<br>DEC 2022 | AVG. RATE<br>DEC 2021 | % CHANGE |  |  |
| SUPPLY DUTIES PSVs < 900M <sup>2</sup> | £5,915                | £7,672                | -22.90%  |  |  |
| SUPPLY DUTIES PSVs > 900M <sup>2</sup> | £6,793                | £7,352                | -7.60%   |  |  |
| AHTS DUTIES AHTS < 22,000 BHP          | £14,735               | £18,365               | -19.77%  |  |  |
| AHTS DUTIES AHTS > 22,000 BHP          | £14,567               | £15,211               | -4.23%   |  |  |

| NORTH SEA RATE RANGES DECEMBER 2022    |         |         |  |  |  |
|----------------------------------------|---------|---------|--|--|--|
| CATEGORY                               | MINIMUM | MAXIMUM |  |  |  |
| SUPPLY DUTIES PSVs < 900M <sup>2</sup> | £3,900  | £9,500  |  |  |  |
| SUPPLY DUTIES PSVs > 900M <sup>2</sup> | £3,744  | £9,151  |  |  |  |
| AHTS DUTIES AHTS < 22,000 BHP          | £7,071  | £35,000 |  |  |  |
| AHTS DUTIES AHTS > 22,000 BHP          | £6,656  | £24,958 |  |  |  |

# NORTH SEA AVERAGE SPOT RATES