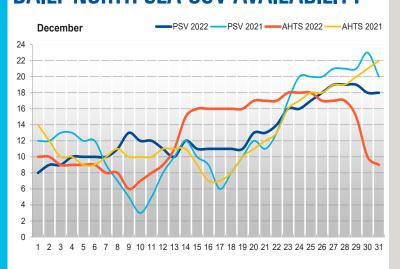

# SEABREEZE

THE SEABROKERS MONTHLY MARKET REPORT

DECEMBER 2022



# OSV MARKET ROUND-UP

- 2 DAILY NORTH SEA OSV AVAILABILITY
   DECEMBER 2022
- 2 MONTHLY OSV SPOT RATES NORTH SEA
- 3 OIL PRICE v RIG UTILISATION
- 3 MOBILE OFFSHORE DRILLING RIG DAY RATE COMPARISONS
- 3 CONUNDRUM CORNER
- 4 NORTH SEA AVERAGE SPOT MONTHLY OSV RATES

Production and Administration: Seabrokers Ltd, Aberdeen For your free copy of Seabreeze, email: chartering@seabrokers.co.uk

The Seabreeze Monthly Market Report is distributed worldwide through our offices in Aberdeen, Stavanger and Rio de Janeiro.

© Seabrokers Group 2023

## DAILY NORTH SEA OSV AVAILABILITY



# **RATES & UTILISATION**

| NORTH SEA SPOT AVERAGE UTILISATION DECEMBER 2022 |          |          |          |          |          |          |
|--------------------------------------------------|----------|----------|----------|----------|----------|----------|
| TYPE                                             | DEC 2022 | NOV 2022 | OCT 2022 | SEP 2022 | AUG 2022 | JUL 2022 |
| MED PSV                                          | 60%      | 63%      | 63%      | 78%      | 71%      | 66%      |
| LARGE PSV                                        | 69%      | 71%      | 66%      | 79%      | 80%      | 79%      |
| MED AHTS                                         | 38%      | 47%      | 44%      | 49%      | 51%      | 69%      |
| LARGE AHTS                                       | 62%