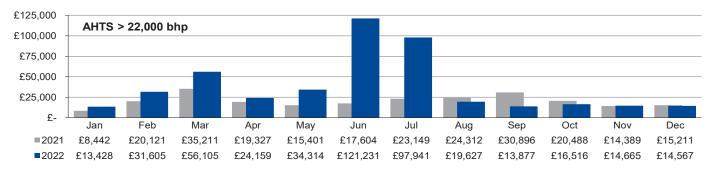

| NORTH SEA AVERAGE RATES DECEMBER 2022  |                       |                       |          |  |  |
|----------------------------------------|-----------------------|-----------------------|----------|--|--|
| CATEGORY                               | AVG. RATE<br>DEC 2022 | AVG. RATE<br>DEC 2021 | % CHANGE |  |  |
| SUPPLY DUTIES PSVs < 900M <sup>2</sup> | £5,915                | £7,672                | -22.90%  |  |  |
| SUPPLY DUTIES PSVs > 900M <sup>2</sup> | £6,793                | £7,352                | -7.60%   |  |  |
| AHTS DUTIES AHTS < 22,000 BHP          | £14,735               | £18,365               | -19.77%  |  |  |
| AHTS DUTIES AHTS > 22,000 BHP          | £14,567               | £15,211               | -4.23%   |  |  |

| NORTH SEA RATE RANGES DECEMBER 2022    |         |         |  |  |  |
|----------------------------------------|---------|---------|--|--|--|
| CATEGORY                               | MINIMUM | MAXIMUM |  |  |  |
| SUPPLY DUTIES PSVs < 900M <sup>2</sup> | £3,900  | £9,500  |  |  |  |
| SUPPLY DUTIES PSVs > 900M <sup>2</sup> | £3,744  | £9,151  |  |  |  |
| AHTS DUTIES AHTS < 22,000 BHP          | £7,071  | £35,000 |  |  |  |
| AHTS DUTIES AHTS > 22,000 BHP          | £6,656  | £24,958 |  |  |  |

# NORTH SEA AVERAGE SPOT RATES