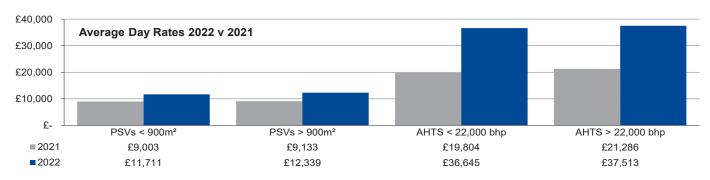

| NORTH SEA AVERAGE RATES DECEMBER 2022  |                       |                       |          |  |  |
|----------------------------------------|-----------------------|-----------------------|----------|--|--|
| CATEGORY                               | AVG. RATE<br>DEC 2022 | AVG. RATE<br>DEC 2021 | % CHANGE |  |  |
| SUPPLY DUTIES PSVs < 900M <sup>2</sup> | £5,915                | £7,672                | -22.90%  |  |  |
| SUPPLY DUTIES PSVs > 900M <sup>2</sup> | £6,793                | £7,352                | -7.60%   |  |  |
| AHTS DUTIES AHTS < 22,000 BHP          | £14,735               | £18,365               | -19.77%  |  |  |
| AHTS DUTIES AHTS > 22,000 BHP          | £14,567               | £15,211               | -4.23%   |  |  |

| NORTH SEA RATE RANGES DECEMBER 2022    |         |         |  |  |  |
|----------------------------------------|---------|---------|--|--|--|
| CATEGORY                               | MINIMUM | MAXIMUM |  |  |  |
| SUPPLY DUTIES PSVs < 900M <sup>2</sup> | £3,900  | £9,500  |  |  |  |
| SUPPLY DUTIES PSVs > 900M <sup>2</sup> | £3,744  | £9,151  |  |  |  |
| AHTS DUTIES AHTS < 22,000 BHP          | £7,071  | £35,000 |  |  |  |
| AHTS DUTIES AHTS > 22,000 BHP          | £6,656  | £24,958 |  |  |  |

# NORTH SEA AVERAGE SPOT RATES