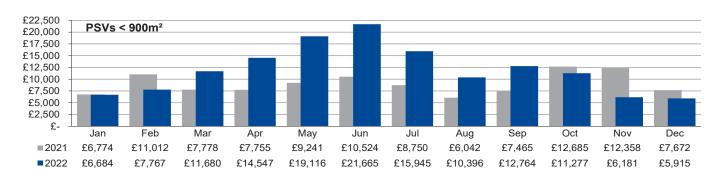

| NORTH SEA AVERAGE RATES DECEMBER 2022  |                       |                       |          |  |  |
|----------------------------------------|-----------------------|-----------------------|----------|--|--|
| CATEGORY                               | AVG. RATE<br>DEC 2022 | AVG. RATE<br>DEC 2021 | % CHANGE |  |  |
| SUPPLY DUTIES PSVs < 900M <sup>2</sup> | £5,915                | £7,672                | -22.90%  |  |  |
| SUPPLY DUTIES PSVs > 900M <sup>2</sup> | £6,793                | £7,352                | -7.60%   |  |  |
| AHTS DUTIES AHTS < 22,000 BHP          | £14,735               | £18,365               | -19.77%  |  |  |
| AHTS DUTIES AHTS > 22,000 BHP          | £14,567               | £15,211               | -4.23%   |  |  |

| NORTH SEA RATE RANGES DECEMBER 2022    |         |         |  |  |  |
|----------------------------------------|---------|---------|--|--|--|
| CATEGORY                               | MINIMUM | MAXIMUM |  |  |  |
| SUPPLY DUTIES PSVs < 900M <sup>2</sup> | £3,900  | £9,500  |  |  |  |
| SUPPLY DUTIES PSVs > 900M <sup>2</sup> | £3,744  | £9,151  |  |  |  |
| AHTS DUTIES AHTS < 22,000 BHP          | £7,071  | £35,000 |  |  |  |
| AHTS DUTIES AHTS > 22,000 BHP          | £6,656  | £24,958 |  |  |  |

# NORTH SEA AVERAGE SPOT RATES