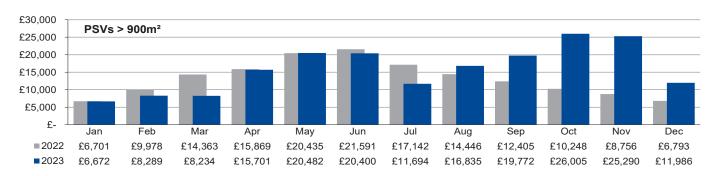

| NORTH SEA AVERAGE RATES DECEMBER 2023  |                       |                       |          |  |  |
|----------------------------------------|-----------------------|-----------------------|----------|--|--|
| CATEGORY                               | AVG. RATE<br>DEC 2023 | AVG. RATE<br>DEC 2022 | % CHANGE |  |  |
| SUPPLY DUTIES PSVs < 900M <sup>2</sup> | £13,819               | £5,915                | +133.63% |  |  |
| SUPPLY DUTIES PSVs > 900M <sup>2</sup> | £11,986               | £6,793                | +76.45%  |  |  |
| AHTS DUTIES AHTS < 22,000 BHP          | £15,690               | £14,735               | +6.48%   |  |  |
| AHTS DUTIES AHTS > 22,000 BHP          | £27,544               | £14,567               | +89.08%  |  |  |

# NORTH SEA AVERAGE SPOT RATES