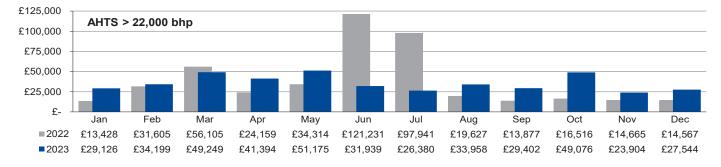

| NORTH SEA AVERAGE RATES DECEMBER 2023  |                       |                       |          |  |  |
|----------------------------------------|-----------------------|-----------------------|----------|--|--|
| CATEGORY                               | AVG. RATE<br>DEC 2023 | AVG. RATE<br>DEC 2022 | % CHANGE |  |  |
| SUPPLY DUTIES PSVs < 900M <sup>2</sup> | £13,819               | £5,915                | +133.63% |  |  |
| SUPPLY DUTIES PSVs > 900M <sup>2</sup> | £11,986               | £6,793                | +76.45%  |  |  |
| AHTS DUTIES AHTS < 22,000 BHP          | £15,690               | £14,735               | +6.48%   |  |  |
| AHTS DUTIES AHTS > 22,000 BHP          | £27,544               | £14,567               | +89.08%  |  |  |

# NORTH SEA AVERAGE SPOT RATES