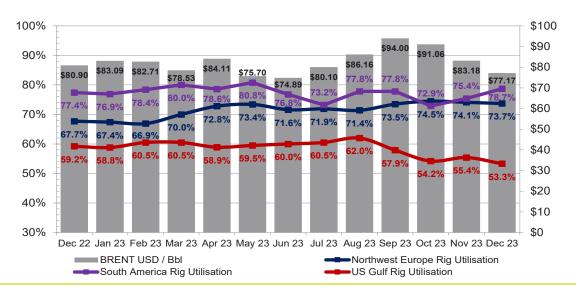

# OIL PRICE VS RIG UTILISATION

### **RIG UTILISATION & DAY RATES**

| LOCATION      | DEC   | DEC   | DEC   | DEC   | DEC   |
|---------------|-------|-------|-------|-------|-------|
| LUCATION      | 2023  | 2022  | 2021  | 2020  | 2019  |
| NORTH SEA     | 73.7% | 67.7% | 65.0% | 48.7% | 60.9% |
| SOUTH AMERICA | 78.7% | 77.4% | 66.2% | 59.5% | 48.9% |
| US GULF       | 53.3% | 59.2% | 52.4% | 42.5% | 49.6% |

Source: Westwood Global RigLogix