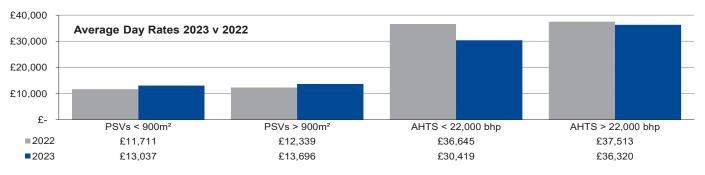

| NORTH SEA AVERAGE RATES DECEMBER 2023  |                       |                       |          |  |  |
|----------------------------------------|-----------------------|-----------------------|----------|--|--|
| CATEGORY                               | AVG. RATE<br>DEC 2023 | AVG. RATE<br>DEC 2022 | % CHANGE |  |  |
| SUPPLY DUTIES PSVs < 900M <sup>2</sup> | £13,819               | £5,915                | +133.63% |  |  |
| SUPPLY DUTIES PSVs > 900M <sup>2</sup> | £11,986               | £6,793                | +76.45%  |  |  |
| AHTS DUTIES AHTS < 22,000 BHP          | £15,690               | £14,735               | +6.48%   |  |  |
| AHTS DUTIES AHTS > 22,000 BHP          | £27,544               | £14,567               | +89.08%  |  |  |

# NORTH SEA AVERAGE SPOT RATES