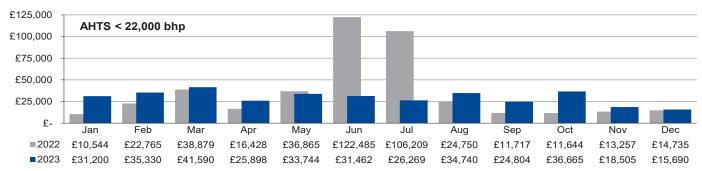

| NORTH SEA AVERAGE RATES DECEMBER 2023  |                       |                       |          |  |  |
|----------------------------------------|-----------------------|-----------------------|----------|--|--|
| CATEGORY                               | AVG. RATE<br>DEC 2023 | AVG. RATE<br>DEC 2022 | % CHANGE |  |  |
| SUPPLY DUTIES PSVs < 900M <sup>2</sup> | £13,819               | £5,915                | +133.63% |  |  |
| SUPPLY DUTIES PSVs > 900M <sup>2</sup> | £11,986               | £6,793                | +76.45%  |  |  |
| AHTS DUTIES AHTS < 22,000 BHP          | £15,690               | £14,735               | +6.48%   |  |  |
| AHTS DUTIES AHTS > 22,000 BHP          | £27,544               | £14,567               | +89.08%  |  |  |

# NORTH SEA AVERAGE SPOT RATES