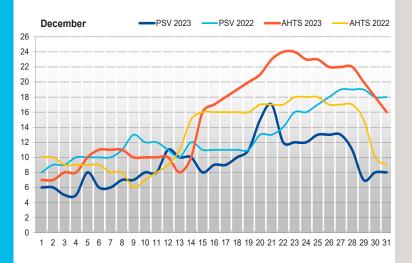

# SEABREEZE

THE SEABROKERS MONTHLY MARKET REPORT

DECEMBER 2023



# OSV MARKET ROUND-UP

- 2 DAILY NORTH SEA OSV AVAILABILITY
   DECEMBER 2023
- 2 MONTHLY OSV SPOT RATES NORTH SEA
- 3 OIL PRICE v RIG UTILISATION
- 3 MOBILE OFFSHORE DRILLING RIG DAY RATE COMPARISONS
- 3 CONUNDRUM CORNER
- 4 NORTH SEA AVERAGE SPOT MONTHLY OSV RATES

Production and Administration: Seabrokers Ltd, Aberdeen For your free copy of Seabreeze, email: chartering@seabrokers.co.uk

The Seabreeze Monthly Market Report is distributed worldwide through our offices in Aberdeen, Stavanger and Rio de Janeiro.

© Seabrokers Group 2024

## DAILY NORTH SEA OSV AVAILABILITY



# **RATES & UTILISATION**

| NORTH SEA SPOT AVERAGE UTILISATION DECEMBER 2023 |          |          |          |          |          |          |  |
|--------------------------------------------------|----------|----------|----------|----------|----------|----------|--|
| TYPE                                             | DEC 2023 | NOV 2023 | OCT 2023 | SEP 2023 | AUG 2023 | JUL 2023 |  |
| MED PSV                                          | 64%      | 72%      | 74%      | 73%      | 61%      | 73%      |  |
| LARGE PSV                                        | 52%      | 78%      | 91%      | 86%      | 90%      | 74%      |  |
| MED AHTS                                         | 33%      | 38%      | 58%      | 47%      | 56%      | 56%      |  |
| LARGE AHTS