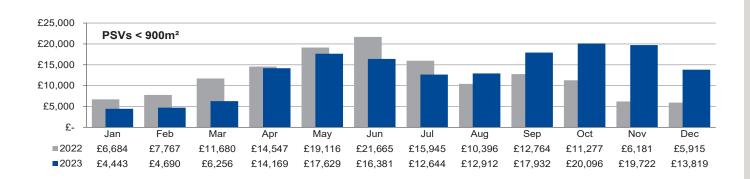

| NORTH SEA AVERAGE RATES DECEMBER 2023  |                       |                       |          |  |  |
|----------------------------------------|-----------------------|-----------------------|----------|--|--|
| CATEGORY                               | AVG. RATE<br>DEC 2023 | AVG. RATE<br>DEC 2022 | % CHANGE |  |  |
| SUPPLY DUTIES PSVs < 900M <sup>2</sup> | £13,819               | £5,915                | +133.63% |  |  |
| SUPPLY DUTIES PSVs > 900M <sup>2</sup> | £11,986               | £6,793                | +76.45%  |  |  |
| AHTS DUTIES AHTS < 22,000 BHP          | £15,690               | £14,735               | +6.48%   |  |  |
| AHTS DUTIES AHTS > 22,000 BHP          | £27,544               | £14,567               | +89.08%  |  |  |

# NORTH SEA AVERAGE SPOT RATES